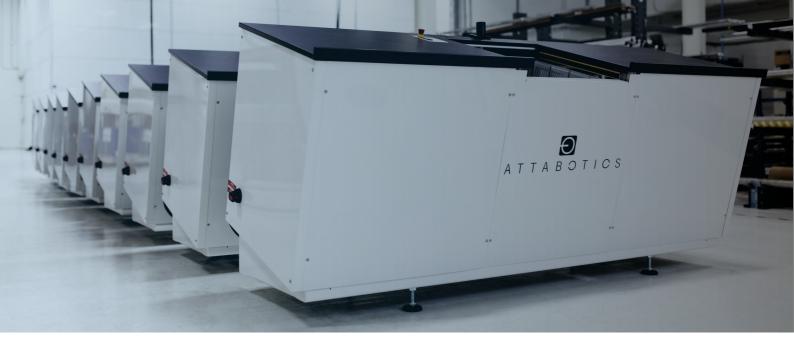

## **MAKE ROOM FOR MORE**

Place workstations anywhere on the perimeter of the Attabotics system. With its compact footprint, our solution allows for the addition of multiple workstations without disrupting ongoing operations, ensuring maximum efficiency and scalability.