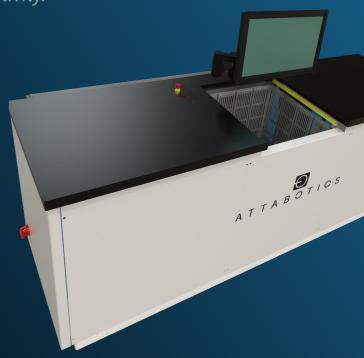

# NodeX™

Transforming the flow of workstation productivity.

NodeX™ builds on the success of its predecessor by incorporating insights and data to enhance the user experience and boost productivity. This next-generation workstation addresses points of friction in human-machine interaction to optimize operational efficiency.

With upgraded safety features, an ergonomic design, high-speed presentation capability, and a reduced footprint, NodeX™ equips businesses and operators with the tools to maximize their potential. The success of the Attabotics workstations isn't just about new and innovative technology; it's about empowering individuals to achieve excellence in their work.

- Designed to handle up to 400
   presentations per workstation once fully optimized.
- Built with a smaller footprint, at **3.9m**<sup>2</sup>.
- Enhanced safety mechanisms including emergency stop and light curtains.
- · Lower power consumption.
- Reduction in a need for maintenance by up to 20%.